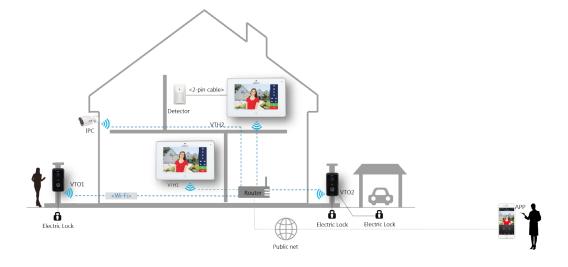

ard optional, max 32GB
- Record & Snapshot(SD card needed)



#### Network

| Wi-Fi            | IEEE802.11b/g/n           |
|------------------|---------------------------|
| Ethernet         | 10M/100Mbps Self-adaptive |
| Network Protocol | TCP/IP                    |
| General          |                           |

| Memory Slot         | Micro SD, Max 32GB     |
|---------------------|------------------------|
| Installation        | Surface                |
| Power               | DC 12V, PoE (802.3af)  |
| Power Consumption   | Work ≤7W               |
| Working Temperature | -10°C to +55°C         |
| Relative Humidity   | 10%RH-90%RH            |
| Dimensions          | 215.0mm×140.0mm×21.0mm |
| Weight              | 0.8kg                  |

## **Dimensions**



# Application