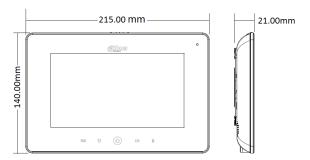

| Memory Slot         | Micro SD, Max 32GB     |
|---------------------|------------------------|
| Installation        | Surface                |
| Power               | DC 12V, PoE (802.3af)  |
| Power Consumption   | Work ≤7W               |
| Working Temperature | -10°C to +55°C         |
| Relative Humidity   | 10%RH-90%RH            |
| Dimensions          | 215.0mm×140.0mm×21.0mm |
| Weight              | 0.8kg                  |

## **Dimensions**